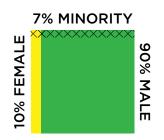

## **COLLEGE OF ENGINEERING**

|                                            | È       | Sterious | į,     | ž            |        | * Empondents |                                                                                                                                                                                                                                                                                                                                                                                                                                                                                                                                                                                                                                                                                                                                                                                                                                                                                                                                                                                                                                                                                                                                                                                                                                                                                                                                                                                                                                                                                                                                                                                                                                                                                                                                                                                                                                                                                                                                                                                                                                                                                                                                | <sup>8</sup> Seeting folighting | ۵.     | "Setting                                | olil Index. | Bolloger Media |
|--------------------------------------------|---------|----------|--------|--------------|--------|--------------|--------------------------------------------------------------------------------------------------------------------------------------------------------------------------------------------------------------------------------------------------------------------------------------------------------------------------------------------------------------------------------------------------------------------------------------------------------------------------------------------------------------------------------------------------------------------------------------------------------------------------------------------------------------------------------------------------------------------------------------------------------------------------------------------------------------------------------------------------------------------------------------------------------------------------------------------------------------------------------------------------------------------------------------------------------------------------------------------------------------------------------------------------------------------------------------------------------------------------------------------------------------------------------------------------------------------------------------------------------------------------------------------------------------------------------------------------------------------------------------------------------------------------------------------------------------------------------------------------------------------------------------------------------------------------------------------------------------------------------------------------------------------------------------------------------------------------------------------------------------------------------------------------------------------------------------------------------------------------------------------------------------------------------------------------------------------------------------------------------------------------------|---------------------------------|--------|-----------------------------------------|-------------|----------------|
|                                            | College | "Fell    | 8 Malo | Se Millionia | 1135 # | ** E.        | of the second se | Seattle                         | NON NO | all | - Alala     | Some           |
| Agricultural and Biosystems<br>Engineering | 17      | 12       | 88     | -            | 15     | 87           | -                                                                                                                                                                                                                                                                                                                                                                                                                                                                                                                                                                                                                                                                                                                                                                                                                                                                                                                                                                                                                                                                                                                                                                                                                                                                                                                                                                                                                                                                                                                                                                                                                                                                                                                                                                                                                                                                                                                                                                                                                                                                                                                              | 13                              | -      | 100                                     | \$65,000    | \$3,500        |
| Civil Engineering                          | 68      | 16       | 84     | 3            | 64     | 80           | 2                                                                                                                                                                                                                                                                                                                                                                                                                                                                                                                                                                                                                                                                                                                                                                                                                                                                                                                                                                                                                                                                                                                                                                                                                                                                                                                                                                                                                                                                                                                                                                                                                                                                                                                                                                                                                                                                                                                                                                                                                                                                                                                              | 19                              | -      | 100                                     | \$54,000    | \$3,000        |
| Computer Engineering                       | 18      | 6        | 94     | 11           | 17     | 47           | 18                                                                                                                                                                                                                                                                                                                                                                                                                                                                                                                                                                                                                                                                                                                                                                                                                                                                                                                                                                                                                                                                                                                                                                                                                                                                                                                                                                                                                                                                                                                                                                                                                                                                                                                                                                                                                                                                                                                                                                                                                                                                                                                             | 35                              | -      | 100                                     | \$65,000    | \$2,500        |
| Construction Engineering                   | 6       | 17       | 83     | -            | 4      | 75           | -                                                                                                                                                                                                                                                                                                                                                                                                                                                                                                                                                                                                                                                                                                                                                                                                                                                                                                                                                                                                                                                                                                                                                                                                                                                                                                                                                                                                                                                                                                                                                                                                                                                                                                                                                                                                                                                                                                                                                                                                                                                                                                                              | 25                              | -      | 100                                     | -           | -              |
| Construction Management                    | 46      | 4        | 96     | 20           | 35     | 83           | 6                                                                                                                                                                                                                                                                                                                                                                                                                                                                                                                                                                                                                                                                                                                                                                                                                                                                                                                                                                                                                                                                                                                                                                                                                                                                                                                                                                                                                                                                                                                                                                                                                                                                                                                                                                                                                                                                                                                                                                                                                                                                                                                              | 11                              | -      | 100                                     | \$60,000    | \$5,000        |
| Electrical Engineering                     | 53      | 11       | 89     | 13           | 39     | 74           | 5                                                                                                                                                                                                                                                                                                                                                                                                                                                                                                                                                                                                                                                                                                                                                                                                                                                                                                                                                                                                                                                                                                                                                                                                                                                                                                                                                                                                                                                                                                                                                                                                                                                                                                                                                                                                                                                                                                                                                                                                                                                                                                                              | 15                              | 5      | 100                                     | \$65,000    | \$2,250        |
| Industrial Engineering<br>and Management   | 18      | 17       | 83     | 6            | 17     | 82           | -                                                                                                                                                                                                                                                                                                                                                                                                                                                                                                                                                                                                                                                                                                                                                                                                                                                                                                                                                                                                                                                                                                                                                                                                                                                                                                                                                                                                                                                                                                                                                                                                                                                                                                                                                                                                                                                                                                                                                                                                                                                                                                                              | 18                              | -      | 100                                     | \$53,500    | -              |
| Manufacturing Engineering                  | 9       | -        | 100    | -            | 9      | 78           | -                                                                                                                                                                                                                                                                                                                                                                                                                                                                                                                                                                                                                                                                                                                                                                                                                                                                                                                                                                                                                                                                                                                                                                                                                                                                                                                                                                                                                                                                                                                                                                                                                                                                                                                                                                                                                                                                                                                                                                                                                                                                                                                              | 22                              | -      | 100                                     | \$56,000    | -              |
| Mechanical Engineering                     | 154     | 7        | 93     | 3            | 141    | 67           | 3                                                                                                                                                                                                                                                                                                                                                                                                                                                                                                                                                                                                                                                                                                                                                                                                                                                                                                                                                                                                                                                                                                                                                                                                                                                                                                                                                                                                                                                                                                                                                                                                                                                                                                                                                                                                                                                                                                                                                                                                                                                                                                                              | 29                              | 1      | 99                                      | \$60,000    | \$4,000        |
| Total                                      | 389     | 10       | 90     | 7            | 341    | 73           | 4                                                                                                                                                                                                                                                                                                                                                                                                                                                                                                                                                                                                                                                                                                                                                                                                                                                                                                                                                                                                                                                                                                                                                                                                                                                                                                                                                                                                                                                                                                                                                                                                                                                                                                                                                                                                                                                                                                                                                                                                                                                                                                                              | 23                              | 1      | 99                                      | \$60,000    | \$3,000        |