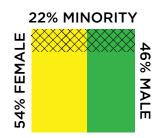

## NDSU GRADUATE AND PROFESSIONAL PROGRAMS

|                            | Or O | * temple | 9194<br>1949 | 8 Mi | 41110 # 2011/01/10 | <sup>%</sup> Endondents | S Contin | Seeking Education | S. March | Sching Sching | Slar Medin | Banuces Median |
|----------------------------|------------------------------------------|----------|--------------|------|--------------------|-------------------------|----------|-------------------|----------|---------------|------------|----------------|
| Masters and Ed.S Degrees   | 434                                      | 52       | 48           | 22   | 308                | 61                      | 27       | 10                | 2        | 93            | \$50,000   | \$3,750        |
| Doctoral Degrees           | 128                                      | 48       | 52           | 37   | 99                 | 79                      | 6        | 13                | 2        | 95            | \$60,000   | \$5,000        |
| Pharmacy (Pharm.D Degrees) | 84                                       | 62       | 38           | 8    | 66                 | 74                      | 3        | 21                | 2        | 87            | \$104,000  | \$10,000       |
| Total                      | 646                                      | 54       | 46           | 22   | 473                | 71                      | 12       | 15                | 2        | 92            | \$60,000   | \$5,000        |