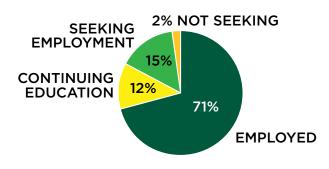

## NDSU GRADUATE AND PROFESSIONAL PROGRAMS

|                            | Or O | * temple | 9194<br>1949 | 8 Mi | 41110 # 2011/01/10 | <sup>%</sup> Endondents | S Contin | Seeking Education | S. March | Sching Sching | Slar Medin | Banuces Median |
|----------------------------|------------------------------------------|----------|--------------|------|--------------------|-------------------------|----------|-------------------|----------|---------------|------------|----------------|
| Masters and Ed.S Degrees   | 434                                      | 52       | 48           | 22   | 308                | 61                      | 27       | 10                | 2        | 93            | \$50,000   | \$3,750        |
| Doctoral Degrees           | 128                                      | 48       | 52           | 37   | 99                 | 79                      | 6        | 13                | 2        | 95            | \$60,000   | \$5,000        |
| Pharmacy (Pharm.D Degrees) | 84                                       | 62       | 38           | 8    | 66                 | 74                      | 3        | 21                | 2        | 87            | \$104,000  | \$10,000       |
| Total                      | 646                                      | 54       | 46           | 22   | 473                | 71                      | 12       | 15                | 2        | 92            | \$60,000   | \$5,000        |

71% EMPLOYED 12% CONTINUED EDUCATION

FULL TIME
92
PERCENT