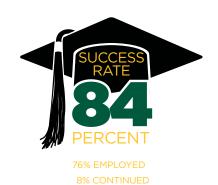

## **COLLEGE OF BUSINESS**

|                                   | Parties. | Polls 1, Select | , HW % | William William | The Tours | Strington of the string of the | Sw. Weller | * Sealing Calada | 20 No. | Sening Sering | Selet Media | Banks Melish |
|-----------------------------------|----------|-----------------|--------|-----------------|-----------|--------------------------------------------------------------------------------------------------------------------------------------------------------------------------------------------------------------------------------------------------------------------------------------------------------------------------------------------------------------------------------------------------------------------------------------------------------------------------------------------------------------------------------------------------------------------------------------------------------------------------------------------------------------------------------------------------------------------------------------------------------------------------------------------------------------------------------------------------------------------------------------------------------------------------------------------------------------------------------------------------------------------------------------------------------------------------------------------------------------------------------------------------------------------------------------------------------------------------------------------------------------------------------------------------------------------------------------------------------------------------------------------------------------------------------------------------------------------------------------------------------------------------------------------------------------------------------------------------------------------------------------------------------------------------------------------------------------------------------------------------------------------------------------------------------------------------------------------------------------------------------------------------------------------------------------------------------------------------------------------------------------------------------------------------------------------------------------------------------------------------------|------------|------------------|--------|---------------|-------------|--------------|
| Accounting                        | 78       | 45              | 55     | 12              | 59        | 61                                                                                                                                                                                                                                                                                                                                                                                                                                                                                                                                                                                                                                                                                                                                                                                                                                                                                                                                                                                                                                                                                                                                                                                                                                                                                                                                                                                                                                                                                                                                                                                                                                                                                                                                                                                                                                                                                                                                                                                                                                                                                                                             | 25         | 14               | -      | 97            | \$47,500    | \$2,250      |
| Business Administration           | 22       | 23              | 77     | 5               | 16        | 81                                                                                                                                                                                                                                                                                                                                                                                                                                                                                                                                                                                                                                                                                                                                                                                                                                                                                                                                                                                                                                                                                                                                                                                                                                                                                                                                                                                                                                                                                                                                                                                                                                                                                                                                                                                                                                                                                                                                                                                                                                                                                                                             | 6          | 13               | -      | 100           | \$44,000    | \$5,000      |
| Finance                           | 65       | 28              | 72     | 8               | 56        | 80                                                                                                                                                                                                                                                                                                                                                                                                                                                                                                                                                                                                                                                                                                                                                                                                                                                                                                                                                                                                                                                                                                                                                                                                                                                                                                                                                                                                                                                                                                                                                                                                                                                                                                                                                                                                                                                                                                                                                                                                                                                                                                                             | 5          | 14               |        | 100           | \$39,250    | \$4,500      |
| Management                        | 70       | 40              | 60     | 1               | 54        | 87                                                                                                                                                                                                                                                                                                                                                                                                                                                                                                                                                                                                                                                                                                                                                                                                                                                                                                                                                                                                                                                                                                                                                                                                                                                                                                                                                                                                                                                                                                                                                                                                                                                                                                                                                                                                                                                                                                                                                                                                                                                                                                                             | -          | 11               | 2      | 97            | \$36,200    | \$5,000      |
| Management Information<br>Systems | 24       | 17              | 83     | 21              | 20        | 70                                                                                                                                                                                                                                                                                                                                                                                                                                                                                                                                                                                                                                                                                                                                                                                                                                                                                                                                                                                                                                                                                                                                                                                                                                                                                                                                                                                                                                                                                                                                                                                                                                                                                                                                                                                                                                                                                                                                                                                                                                                                                                                             | -          | 25               | 5      | 80            | \$48,000    | \$750        |
| Marketing                         | 58       | 47              | 53     | 9               | 43        | 77                                                                                                                                                                                                                                                                                                                                                                                                                                                                                                                                                                                                                                                                                                                                                                                                                                                                                                                                                                                                                                                                                                                                                                                                                                                                                                                                                                                                                                                                                                                                                                                                                                                                                                                                                                                                                                                                                                                                                                                                                                                                                                                             | -          | 21               | 2      | 82            | \$39,000    | \$3,750      |
| Total                             | 317      | 37              | 63     | 8               | 248       | 76                                                                                                                                                                                                                                                                                                                                                                                                                                                                                                                                                                                                                                                                                                                                                                                                                                                                                                                                                                                                                                                                                                                                                                                                                                                                                                                                                                                                                                                                                                                                                                                                                                                                                                                                                                                                                                                                                                                                                                                                                                                                                                                             | 8          | 15               | 1      | 94            | \$41,600    | \$3,000      |