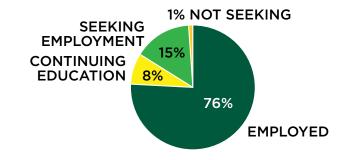

## **COLLEGE OF BUSINESS**

|                                   | Parties. | Polls 1, Select | , HW % | William William | The Tours | Strington of the string of the | Sw. Weller | * Sealing Calada | 20 No. | Sening Sering | Selet Media | Banks Melish |
|-----------------------------------|----------|-----------------|--------|-----------------|-----------|--------------------------------------------------------------------------------------------------------------------------------------------------------------------------------------------------------------------------------------------------------------------------------------------------------------------------------------------------------------------------------------------------------------------------------------------------------------------------------------------------------------------------------------------------------------------------------------------------------------------------------------------------------------------------------------------------------------------------------------------------------------------------------------------------------------------------------------------------------------------------------------------------------------------------------------------------------------------------------------------------------------------------------------------------------------------------------------------------------------------------------------------------------------------------------------------------------------------------------------------------------------------------------------------------------------------------------------------------------------------------------------------------------------------------------------------------------------------------------------------------------------------------------------------------------------------------------------------------------------------------------------------------------------------------------------------------------------------------------------------------------------------------------------------------------------------------------------------------------------------------------------------------------------------------------------------------------------------------------------------------------------------------------------------------------------------------------------------------------------------------------|------------|------------------|--------|---------------|-------------|--------------|
| Accounting                        | 78       | 45              | 55     | 12              | 59        | 61                                                                                                                                                                                                                                                                                                                                                                                                                                                                                                                                                                                                                                                                                                                                                                                                                                                                                                                                                                                                                                                                                                                                                                                                                                                                                                                                                                                                                                                                                                                                                                                                                                                                                                                                                                                                                                                                                                                                                                                                                                                                                                                             | 25         | 14               | -      | 97            | \$47,500    | \$2,250      |
| Business Administration           | 22       | 23              | 77     | 5               | 16        | 81                                                                                                                                                                                                                                                                                                                                                                                                                                                                                                                                                                                                                                                                                                                                                                                                                                                                                                                                                                                                                                                                                                                                                                                                                                                                                                                                                                                                                                                                                                                                                                                                                                                                                                                                                                                                                                                                                                                                                                                                                                                                                                                             | 6          | 13               | -      | 100           | \$44,000    | \$5,000      |
| Finance                           | 65       | 28              | 72     | 8               | 56        | 80                                                                                                                                                                                                                                                                                                                                                                                                                                                                                                                                                                                                                                                                                                                                                                                                                                                                                                                                                                                                                                                                                                                                                                                                                                                                                                                                                                                                                                                                                                                                                                                                                                                                                                                                                                                                                                                                                                                                                                                                                                                                                                                             | 5          | 14               |        | 100           | \$39,250    | \$4,500      |
| Management                        | 70       | 40              | 60     | 1               | 54        | 87                                                                                                                                                                                                                                                                                                                                                                                                                                                                                                                                                                                                                                                                                                                                                                                                                                                                                                                                                                                                                                                                                                                                                                                                                                                                                                                                                                                                                                                                                                                                                                                                                                                                                                                                                                                                                                                                                                                                                                                                                                                                                                                             | -          | 11               | 2      | 97            | \$36,200    | \$5,000      |
| Management Information<br>Systems | 24       | 17              | 83     | 21              | 20        | 70                                                                                                                                                                                                                                                                                                                                                                                                                                                                                                                                                                                                                                                                                                                                                                                                                                                                                                                                                                                                                                                                                                                                                                                                                                                                                                                                                                                                                                                                                                                                                                                                                                                                                                                                                                                                                                                                                                                                                                                                                                                                                                                             | -          | 25               | 5      | 80            | \$48,000    | \$750        |
| Marketing                         | 58       | 47              | 53     | 9               | 43        | 77                                                                                                                                                                                                                                                                                                                                                                                                                                                                                                                                                                                                                                                                                                                                                                                                                                                                                                                                                                                                                                                                                                                                                                                                                                                                                                                                                                                                                                                                                                                                                                                                                                                                                                                                                                                                                                                                                                                                                                                                                                                                                                                             | -          | 21               | 2      | 82            | \$39,000    | \$3,750      |
| Total                             | 317      | 37              | 63     | 8               | 248       | 76                                                                                                                                                                                                                                                                                                                                                                                                                                                                                                                                                                                                                                                                                                                                                                                                                                                                                                                                                                                                                                                                                                                                                                                                                                                                                                                                                                                                                                                                                                                                                                                                                                                                                                                                                                                                                                                                                                                                                                                                                                                                                                                             | 8          | 15               | 1      | 94            | \$41,600    | \$3,000      |