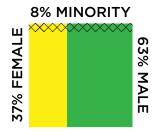

## **COLLEGE OF BUSINESS**

|                                   | Parties. | Polls 1, Select | , HW % | William William | The Tours | Strington of the string of the | Sw. Weller | * Sealing Calada | 20 No. | Sening Sering | Selet Media | Banks Melish |
|-----------------------------------|----------|-----------------|--------|-----------------|-----------|--------------------------------------------------------------------------------------------------------------------------------------------------------------------------------------------------------------------------------------------------------------------------------------------------------------------------------------------------------------------------------------------------------------------------------------------------------------------------------------------------------------------------------------------------------------------------------------------------------------------------------------------------------------------------------------------------------------------------------------------------------------------------------------------------------------------------------------------------------------------------------------------------------------------------------------------------------------------------------------------------------------------------------------------------------------------------------------------------------------------------------------------------------------------------------------------------------------------------------------------------------------------------------------------------------------------------------------------------------------------------------------------------------------------------------------------------------------------------------------------------------------------------------------------------------------------------------------------------------------------------------------------------------------------------------------------------------------------------------------------------------------------------------------------------------------------------------------------------------------------------------------------------------------------------------------------------------------------------------------------------------------------------------------------------------------------------------------------------------------------------------|------------|------------------|--------|---------------|-------------|--------------|
| Accounting                        | 78       | 45              | 55     | 12              | 59        | 61                                                                                                                                                                                                                                                                                                                                                                                                                                                                                                                                                                                                                                                                                                                                                                                                                                                                                                                                                                                                                                                                                                                                                                                                                                                                                                                                                                                                                                                                                                                                                                                                                                                                                                                                                                                                                                                                                                                                                                                                                                                                                                                             | 25         | 14               | -      | 97            | \$47,500    | \$2,250      |
| Business Administration           | 22       | 23              | 77     | 5               | 16        | 81                                                                                                                                                                                                                                                                                                                                                                                                                                                                                                                                                                                                                                                                                                                                                                                                                                                                                                                                                                                                                                                                                                                                                                                                                                                                                                                                                                                                                                                                                                                                                                                                                                                                                                                                                                                                                                                                                                                                                                                                                                                                                                                             | 6          | 13               | -      | 100           | \$44,000    | \$5,000      |
| Finance                           | 65       | 28              | 72     | 8               | 56        | 80                                                                                                                                                                                                                                                                                                                                                                                                                                                                                                                                                                                                                                                                                                                                                                                                                                                                                                                                                                                                                                                                                                                                                                                                                                                                                                                                                                                                                                                                                                                                                                                                                                                                                                                                                                                                                                                                                                                                                                                                                                                                                                                             | 5          | 14               |        | 100           | \$39,250    | \$4,500      |
| Management                        | 70       | 40              | 60     | 1               | 54        | 87                                                                                                                                                                                                                                                                                                                                                                                                                                                                                                                                                                                                                                                                                                                                                                                                                                                                                                                                                                                                                                                                                                                                                                                                                                                                                                                                                                                                                                                                                                                                                                                                                                                                                                                                                                                                                                                                                                                                                                                                                                                                                                                             | -          | 11               | 2      | 97            | \$36,200    | \$5,000      |
| Management Information<br>Systems | 24       | 17              | 83     | 21              | 20        | 70                                                                                                                                                                                                                                                                                                                                                                                                                                                                                                                                                                                                                                                                                                                                                                                                                                                                                                                                                                                                                                                                                                                                                                                                                                                                                                                                                                                                                                                                                                                                                                                                                                                                                                                                                                                                                                                                                                                                                                                                                                                                                                                             | -          | 25               | 5      | 80            | \$48,000    | \$750        |
| Marketing                         | 58       | 47              | 53     | 9               | 43        | 77                                                                                                                                                                                                                                                                                                                                                                                                                                                                                                                                                                                                                                                                                                                                                                                                                                                                                                                                                                                                                                                                                                                                                                                                                                                                                                                                                                                                                                                                                                                                                                                                                                                                                                                                                                                                                                                                                                                                                                                                                                                                                                                             | -          | 21               | 2      | 82            | \$39,000    | \$3,750      |
| Total                             | 317      | 37              | 63     | 8               | 248       | 76                                                                                                                                                                                                                                                                                                                                                                                                                                                                                                                                                                                                                                                                                                                                                                                                                                                                                                                                                                                                                                                                                                                                                                                                                                                                                                                                                                                                                                                                                                                                                                                                                                                                                                                                                                                                                                                                                                                                                                                                                                                                                                                             | 8          | 15               | 1      | 94            | \$41,600    | \$3,000      |